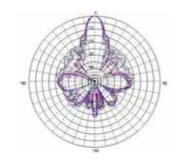

PI-BS-G21

V.S.W.R vs Frequency

Horizontal Pattern

Vertical Pattern

| Model          | PI-BS-G21        |                  |                     |
|----------------|------------------|------------------|---------------------|
| Туре           | Grid Parabolic   |                  |                     |
| Characteristic | Electrical Char. | Frequency Range  | 1.75 GHz ~ 2.17 GHz |
|                |                  | Polarization     | Vertical            |
|                |                  | Gain             | ≥ 21 dBi            |
|                |                  | Beam width       | H: 8~13°            |
|                |                  |                  | V:8~13°             |
|                |                  | F-B ratio        | ≥ 25 dB             |
|                |                  | V. S. W. R       | 1 : 1.5             |
|                |                  | Power Capability | Max 350 Watts       |
|                |                  | Impedance        | 50 Ω                |
|                | Physical Char.   | Dimension        | Ø100 × 65 Cm        |
|                |                  | Weight           | ≥ 15Kg              |
|                |                  | Input Connector  | N-Female            |