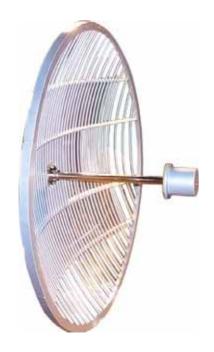

## PCS & IMT-2000 GRID PARABORIC ANTENNA

PCS&IMT Grid Antenna range is designed to give local area coverage for voice and data wherever it is needed. All antennas from the range can be used for both indoor and outdoor applications, locations such as railway stations, shopping malls, offices, and factories, where signal quality needs to be improved or where extra capacity is needed to satisfy high traffic demand.

PI-BS-G21

V.S.W.R vs Frequency

Horizontal Pattern

Vertical Pattern

| Model          | PI-BS-G21        |                  |                     |
|----------------|------------------|------------------|---------------------|
| Туре           | Grid Parabolic   |                  |                     |
| Characteristic | Electrical Char. | Frequency Range  | 1.75 GHz ~ 2.17 GHz |
|                |                  | Polarization     | Vertical            |
|                |                  | Gain             | ≥ 21 dBi            |
|                |                  | Beam width       | H: 8~13°            |
|                |                  |                  | V:8~13°             |
|                |                  | F-B ratio        | ≥ 25 dB             |
|                |                  | V. S. W. R       | 1 : 1.5             |
|                |                  | Power Capability | Max 350 Watts       |
|                |                  | Impedance        | 50 Ω                |
|                | Physical Char.   | Dimension        | Ø100 × 65 Cm        |
|                |                  | Weight           | ≥ 15Kg              |
|                |                  | Input Connector  | N-Female            |