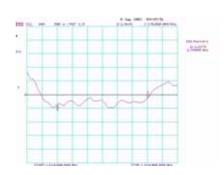

PI-BS-G21

V.S.W.R vs Frequency

Horizontal Pattern

Vertical Pattern

| Model          | PI-BS-G21        |                  |                     |
|----------------|------------------|------------------|---------------------|
| Туре           | Grid Parabolic   |                  |                     |
| Characteristic | Electrical Char. | Frequency Range  | 1.75 GHz ~ 2.17 GHz |
|                |                  | Polarization     | Vertical            |
|                |                  | Gain             | ≥ 21 dBi            |
|                |                  | Beam width       | H: 8~13°            |
|                |                  |                  | V:8~13°             |
|                |                  | F-B ratio        | ≥ 25 dB             |
|                |                  | V. S. W. R       | 1 : 1.5             |
|                |                  | Power Capability | Max 350 Watts       |
|                |                  | Impedance        | 50 Ω                |
|                | Physical Char.   | Dimension        | Ø100 × 65 Cm        |
|                |                  | Weight           | ≥ 15Kg              |
|                |                  | Input Connector  | N-Female            |