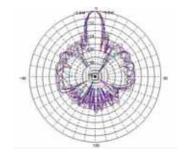

PI-BS-G21

V.S.W.R vs Frequency

Horizontal Pattern

Vertical Pattern

| Model          | PI-BS-G21        |                  |                     |
|----------------|------------------|------------------|---------------------|
| Туре           | Grid Parabolic   |                  |                     |
| Characteristic | Electrical Char. | Frequency Range  | 1.75 GHz ~ 2.17 GHz |
|                |                  | Polarization     | Vertical            |
|                |                  | Gain             | ≥ 21 dBi            |
|                |                  | Beam width       | H: 8~13°            |
|                |                  |                  | V:8~13°             |
|                |                  | F-B ratio        | ≥ 25 dB             |
|                |                  | V. S. W. R       | 1 : 1.5             |
|                |                  | Power Capability | Max 350 Watts       |
|                |                  | Impedance        | 50 Ω                |
|                | Physical Char.   | Dimension        | Ø100 × 65 Cm        |
|                |                  | Weight           | ≥ 15Kg              |
|                |                  | Input Connector  | N-Female            |